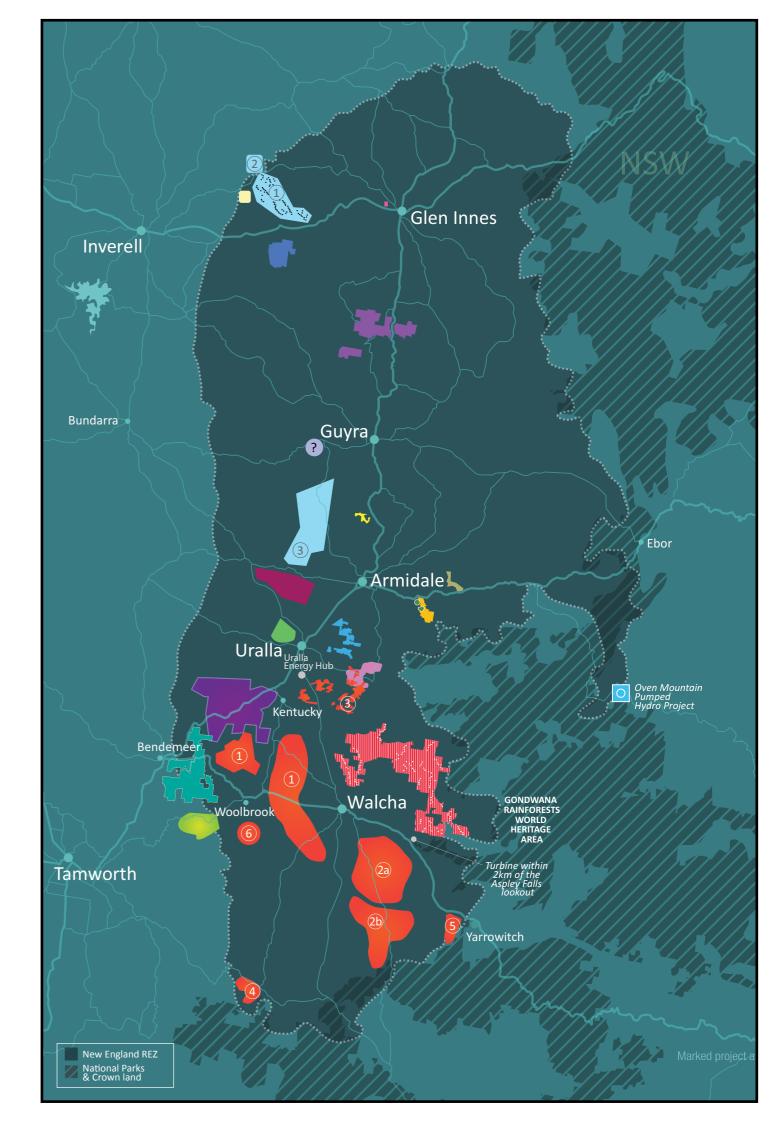

## **The Cumulative Effect**

In progress and proposed renewable projects in the New England REZ (Renewable Energy Zone) as at 18 October 2022

| DE | VELOPER                                                                                                       | PROJECT NAME                  | TYPE            | NO. TURBINES/<br>SOLAR PANELS       | MEGA<br>WATTS | SOURCE                                                                                                                                                                                               |
|----|---------------------------------------------------------------------------------------------------------------|-------------------------------|-----------------|-------------------------------------|---------------|------------------------------------------------------------------------------------------------------------------------------------------------------------------------------------------------------|
|    | Vestas, Copenhagen<br>Infrastructure +<br>WalchaWind<br>(orginally owned- Walcha Energy)                      | Winterbourne Wind             | Wind            | 119<br>(project up-<br>date 1/8/21) | 700           | Planning Portal NSW                                                                                                                                                                                  |
|    | Walcha Energy                                                                                                 | 1. Ruby Hills Wind            | Wind            | 140                                 | 860           | <ul> <li>walchaenergy.com.au</li> <li>Aemo.com.au &gt;         NEM Generation Aug 2022     </li> <li>rubyhillswind.com.au</li> <li>dungowanpumpedhydro.com</li> <li>salisburysolar.com.au</li> </ul> |
|    | Note: the renewable energy resource of the                                                                    | 2a. Brackendale Wind North    | Wind            | 80                                  | 500           |                                                                                                                                                                                                      |
|    | Walcha Energy Project is<br>in <b>excess of 4000MW.</b> *<br>Source: at Sept 2022<br>www.walchaenergy.com.au/ | 2b. Brackendale Wind South    | Wind            | 30                                  | 200           |                                                                                                                                                                                                      |
|    |                                                                                                               | 3. Salisbury Solar            | Solar           | 2.4 Million                         | 700           |                                                                                                                                                                                                      |
|    |                                                                                                               | 4. Dungowan Hydro Battery     | Hydro           |                                     | 300x8hr+      |                                                                                                                                                                                                      |
|    |                                                                                                               | 5. <b>Tia Windfarm</b>        | Wind            | 50                                  | 300           |                                                                                                                                                                                                      |
|    |                                                                                                               | 6. Woolbrook Wind Farm        | Wind            | 16                                  | 100           |                                                                                                                                                                                                      |
|    | Neoen                                                                                                         | 1. Thunderbolt Energy Hub     | Wind            | ?                                   | 380           | WindMap                                                                                                                                                                                              |
|    |                                                                                                               | 2. Thunderbolt Energy Hub     | Solar           | Est 60                              | 120           |                                                                                                                                                                                                      |
|    |                                                                                                               | 3. Thunderbolt Energy Hub     | Battery         | Est 70                              | 400           |                                                                                                                                                                                                      |
|    | Cubico                                                                                                        | Salisbury Wind                | Wind            | Est 60+                             | 360           | Senior Advisor 0467 068 264                                                                                                                                                                          |
|    | ACEN Australia                                                                                                | <b>New England Solar Farm</b> | Solar           | 2.6 Million                         | 720           | newenglandsolar.com.au                                                                                                                                                                               |
|    |                                                                                                               |                               | Battery         |                                     | 50x1hr        |                                                                                                                                                                                                      |
|    | Unknown                                                                                                       | Woolbrook                     | Wind &<br>Solar | ? Early<br>Stages                   | ??            | Unknown                                                                                                                                                                                              |
|    | Metis Energy                                                                                                  | Bendemeer Renewable           | Wind            | ?                                   | 380           | bendemeerenergyhub.com.au                                                                                                                                                                            |
|    |                                                                                                               | Energy Hub                    | Solar           | ?                                   | 210           |                                                                                                                                                                                                      |
|    |                                                                                                               |                               | Battery         | ?                                   | 200x2hrs      |                                                                                                                                                                                                      |
|    | Oxley Solar Farm                                                                                              | Oxley Solar Farm              | Solar           | 3.85 Million                        | 215           | oxleysolarfarm.com.au                                                                                                                                                                                |
|    | Infrastructure Capital                                                                                        | Rangoon Wind Farm (N/S)^      | Wind            | 25                                  | 130           | Planning Portal NSW                                                                                                                                                                                  |
|    | Group                                                                                                         |                               | Battery         |                                     | 100x4hrs      |                                                                                                                                                                                                      |
|    | Providence Asset Group                                                                                        | Solar PV Farm (Guyra)         | Solar           |                                     | 4.5           | Planning Portal NSW                                                                                                                                                                                  |
|    | CWP                                                                                                           | 1. Sapphire Wind Solar Farm ^ | Wind<br>Solar   | 75                                  | 270<br>180    | CWP Renewables                                                                                                                                                                                       |
|    |                                                                                                               | 2. Sapphire Battery Hub ^     | Battery         |                                     | 30            |                                                                                                                                                                                                      |
|    |                                                                                                               | 3. Boorolong Wind Farm        | Wind            |                                     | 270           |                                                                                                                                                                                                      |
|    | Goldwind                                                                                                      | White Rock Wind Farm ^        | Wind            | 119                                 | 175           | White Rock Wind Farm                                                                                                                                                                                 |
|    | EDF Energy                                                                                                    | Yarrowyck Wind                | Wind            | ?                                   | ?             |                                                                                                                                                                                                      |
|    | EDF Energy                                                                                                    | (Limited details)             | Wind            | ?                                   | ?             |                                                                                                                                                                                                      |
|    | FRV                                                                                                           | Metz Solar Farm               | Solar           |                                     | 115           | Metz Solar Farm                                                                                                                                                                                      |
|    | Enerpac                                                                                                       | Tilbuster Solar Farm ^        | Solar           |                                     | 152           | Tilbuster Solar Farm                                                                                                                                                                                 |
|    | Canadian Solar                                                                                                | Sundown Solar Farm ^          | Solar           |                                     | 360           | sundownsolarfarm.com.au                                                                                                                                                                              |
|    | Glen Innes Windpower                                                                                          | Glen Innes Solar Farm ^       | Solar           |                                     | 4.5           | gleninnessolar.com.au                                                                                                                                                                                |
|    | Infinergy (Boralex)                                                                                           | Olive Grove                   | Solar           |                                     | 29.9          | olivegrovesolarfarm.com.au                                                                                                                                                                           |
|    | , ,                                                                                                           | Stringy Bark                  | Solar           |                                     | 29.9          | infinergy.co.uk                                                                                                                                                                                      |

<sup>^</sup> Not shown on detailed map (right) to see actual location go to larger map > voiceforwalcha.com

If you know of any proposed developments in the New England area that are not as yet listed on this map, please contact us. To learn more or to get involved > voiceforwalcha.com